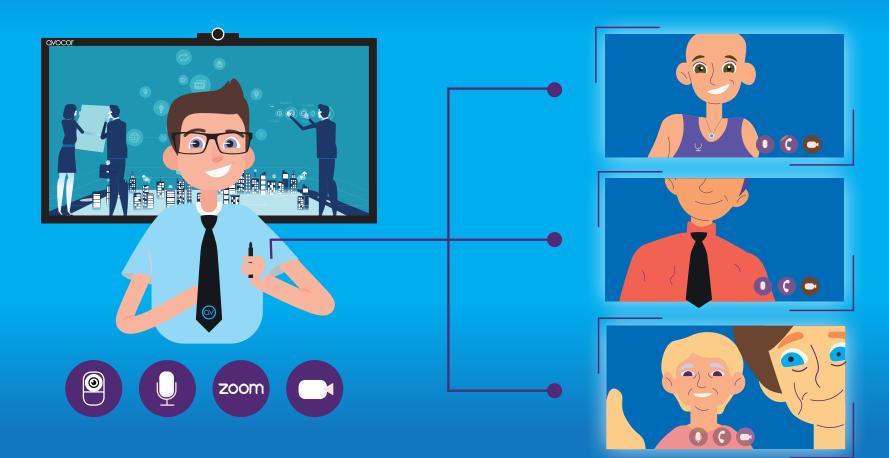

#### An additional tool for business and to connect teams:

# avocor

Easily connect remote facilities to other locations and corporate

Eliminates travel cost and time between I ocations with virtual meetings

4K Ultra HD camera + display for flawless videoconferencing

Pixel perfect touch response with fingers or stylus

An ideal way to digitally whiteboard + save and send annotations directly from the display The most effective way to hold distance training for remote employees and locations