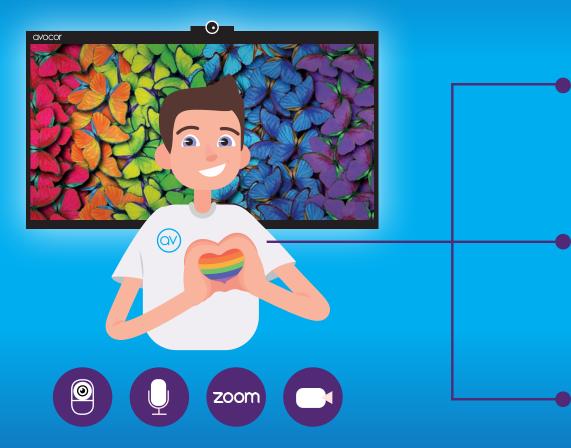

## **OVOCO**r

Logitech MeetUp 4K Ultra HD with 5x zoom camera

Large 65-inch native **4K Ultra HD** display with pixel-perfect detail and color

Easily keep residents connected to family and friends and pets

• Logitech **RightSight**<sup>™</sup> computer vision automatically adjusts camera position and zoom to find and frame people in the room • Logitech **RightSound**<sup>™</sup> includes a beamforming mic array that captures speech, while auto-leveling louder and software voices and suppressing noise

- Zoom Room for Touch ready with onboard OPS compute
- Responsive to touch and tabletop control
- One-button start to connect to **Zoom**
- Easy to start, easy to see, easy to hear

For more information visit OVOCOL com