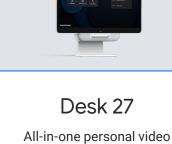

## Everything you can do in the meeting room, now on

Series One Desk 27

your desktop.

Meet

**Available early 2022** 

FOR 1-2 PEOPLE

touchscreen and Google AI. Collaborate

Communicate, create and collaborate together using

Make virtual meetings feel like you're in the same

room with a 5MP camera, 8 onboard mics, a 27"

#### your finger or the passive stylus with the integrated Jamboard app for anywhere, anytime collaboration.

your laptop-while still using the premium camera, speakers and touchscreen.

Ideal for:

Available on all Series One hardware TrueVoice™