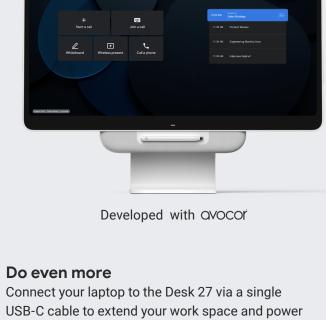

## Everything you can do in the meeting room, now on

Series One Desk 27

your desktop.

Meet

**Available early 2022** 

FOR 1-2 PEOPLE

touchscreen and Google AI. Collaborate

Communicate, create and collaborate together using

Make virtual meetings feel like you're in the same

room with a 5MP camera, 8 onboard mics, a 27"

#### your finger or the passive stylus with the integrated Jamboard app for anywhere, anytime collaboration.

your laptop-while still using the premium camera, speakers and touchscreen.

Ideal for:

Available on all Series One hardware TrueVoice™