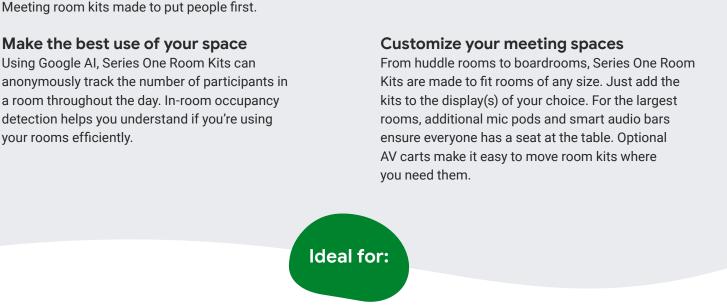

everyone the ability to participate.

A hub for all your team collaboration that gives

#### optimizes audio settings for different room sizes and surfaces. Hear and be heard-even in open spaces.

Meet together

Spontaneous

meeting spaces

Executive offices

using "Hey Google."

Available on all Series One hardware "Hey Google" voice commands