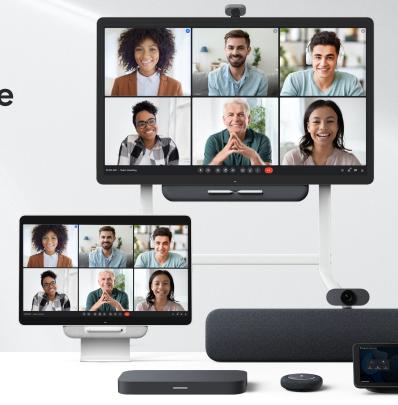

# Connect, create and collaborate with Google **Meet Series One**

At anytime, with anyone from anywhere

Watch video

There's a Series One device for every meeting room, space and use case.

conferencing device for desktops and small

shared spaces.

conferencing device for small-to-medium spaces.

rooms of any size.

create video conference

## Everything you can do in the meeting room, now on

Series One Desk 27

your desktop.

Meet

**Available early 2022** 

FOR 1-2 PEOPLE

touchscreen and Google AI. Collaborate

Communicate, create and collaborate together using

Team rooms and

boardrooms

"Hey Google,

join the meeting."

Go hands-free with voice commands. Start or end meetings

FOR ROOMS OF ALL SIZES

your rooms efficiently.

Series One Room Kit

**Available now** 