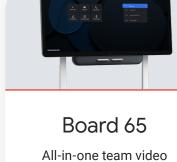

### Ideate together With a 65" 4K touchscreen, 4K camera, two

**Board 65** 

FOR TEAM SPACES

### passive styluses, an optional rolling stand and the Jamboard app built right in, Board 65 makes it easy to collaborate anywhere.

Start a meeting with a tap and keep the ideation rolling. With a single touch, Board 65

everyone the ability to participate.

A hub for all your team collaboration that gives